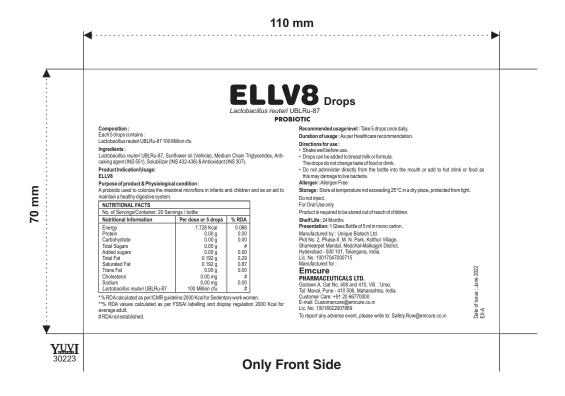

| Product                                         | ELLV8                                 | New / Revised A/W           | New A/W                  | FDA Lic. Availability  | Avail.            |
|-------------------------------------------------|---------------------------------------|-----------------------------|--------------------------|------------------------|-------------------|
| Dosage form                                     | Solution                              | Colour Scheme               | Black                    | Proof 1                | 14.06.2022        |
| Therapeutic Category                            |                                       | Pantone Shades              | N.A.                     | Corrections of Proof 1 | Editorial changes |
| Item                                            | General Export Pack Insert A/W        | Total No. of Colours        | 1                        | Proof 2                | 07.07.2022        |
| Dimension                                       | L. 110 x H. 70 mm (Folded 55 x 35 mm) | Special Effect (if any)     | N.A.                     | Corrections of Proof 2 | Editorial changes |
| Substrate                                       | Super white maplitho paper            | Item Code                   | EX-A                     | Proof 3                | 08.07.2022        |
| Specification                                   | 60 GSM                                | Marketing Division          | Emcure Export            | Corrections of Proof 3 | Editorial changes |
| Printing Area                                   | B/B                                   | Design / Colour Approved on | At the time of launching | Final                  |                   |
| Item Style                                      | N.A.                                  | Vendor                      |                          | A/W Checked by         | PMD Cell          |
| A/W Proportion                                  | Same Size                             | Country                     | General Export           | A/W Verified by        | Production / QC   |
| Product Status                                  | Emcure P to P Unique Biotech          |                             |                          | A/W Approved by        | Unit Head         |
| Remark (If any): New artwork for General Export |                                       |                             |                          |                        |                   |